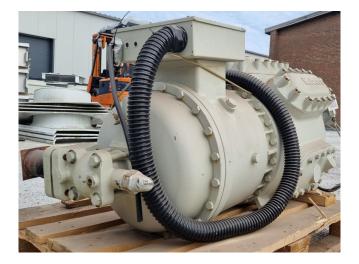

### McQuay MQC 806 S L

### **Specifications**

| Brand                             | McQuay             |
|-----------------------------------|--------------------|
| Туре                              | MQC 806 S L        |
| Refrigerant                       | Freon              |
| kW at $+10^{\circ}C/+40^{\circ}C$ | 244,5*             |
| kW at 0ºC/+40ºC                   | 209,6              |
| Sight Glass                       | 1                  |
| m3 / h                            | 296                |
| Remarks                           | *Capacity based on |
|                                   | +5ºC/+40ºC         |
| Weight in kg.                     | 725                |
| Sizes                             | 1350x700x660 mm    |
|                                   | (LxWxH)            |

#### Used McQuay MQC 806 S L

Used McQuay 806 S L semi-hermetic reciprocating compressor on Freon with a sight glass. The compressor has a displacement 296 m<sup>3</sup>/h. \*Why choose for HOSBV? We are not only the largest used refrigeration specialist in Europe, but also, we deliver all equipment including an extensive test, warranty and an industrial cleaning. \*Optionally we can also perform a new paint job and arrange the logistics.