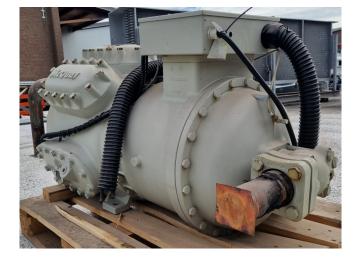

### McQuay MQC 806 S L

### **Specifications**

| Brand                             | McQuay             |
|-----------------------------------|--------------------|
| Туре                              | MQC 806 S L        |
| Refrigerant                       | Freon              |
| kW at $+10^{\circ}C/+40^{\circ}C$ | 244,5*             |
| kW at 0ºC/+40ºC                   | 209,6              |
| Sight Glass                       | 1                  |
| m3 / h                            | 296                |
| Remarks                           | *Capacity based on |
|                                   | +5ºC/+40ºC         |
| Weight in kg.                     | 725                |
| Sizes                             | 1350x700x660 mm    |
|                                   | (LxWxH)            |

#### Used McQuay MQC 806 S L

Used McQuay 806 S L semi-hermetic reciprocating compressor on Freon with a sight glass. The compressor has a displacement 296 m<sup>3</sup>/h. \*Why choose for HOSBV? We are not only the largest used refrigeration specialist in Europe, but also, we deliver all equipment including an extensive test, warranty and an industrial cleaning. \*Optionally we can also perform a new paint job and arrange the logistics.