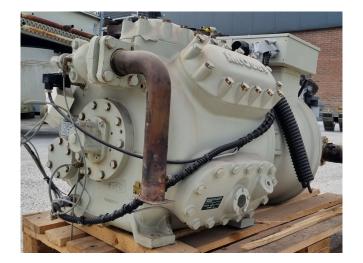

### McQuay MQC 806 S L

### **Specifications**

| Brand                             | McQuay             |
|-----------------------------------|--------------------|
| Туре                              | MQC 806 S L        |
| Refrigerant                       | Freon              |
| kW at $+10^{\circ}C/+40^{\circ}C$ | 244,5*             |
| kW at 0ºC/+40ºC                   | 209,6              |
| Sight Glass                       | 1                  |
| m3 / h                            | 296                |
| Remarks                           | *Capacity based on |
|                                   | +5ºC/+40ºC         |
| Weight in kg.                     | 725                |
| Sizes                             | 1350x700x660 mm    |
|                                   | (LxWxH)            |

#### Used McQuay MQC 806 S L

Used McQuay 806 S L semi-hermetic reciprocating compressor on Freon with a sight glass. The compressor has a displacement 296 m<sup>3</sup>/h. \*Why choose for HOSBV? We are not only the largest used refrigeration specialist in Europe, but also, we deliver all equipment including an extensive test, warranty and an industrial cleaning. \*Optionally we can also perform a new paint job and arrange the logistics.