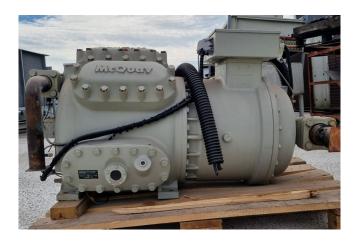

### McQuay MQC 806 S L

#### Used McQuay MQC 806 S L

Used McQuay 806 S L semi-hermetic reciprocating compressor on Freon with a sight glass. The compressor has a displacement 296 m<sup>3</sup>/h. \*Why choose for HOSBV? We are not only the largest used refrigeration specialist in Europe, but also, we deliver all equipment including an extensive test, warranty and an industrial cleaning. \*Optionally we can also perform a new paint job and arrange the logistics.