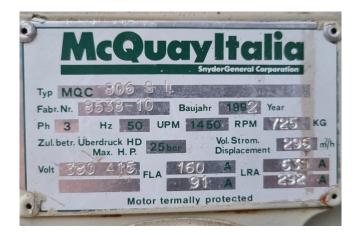

### **Specifications**

| Brand                             | McQuay             |
|-----------------------------------|--------------------|
| Туре                              | MQC 806 S L        |
| Refrigerant                       | Freon              |
| kW at $+10^{\circ}C/+40^{\circ}C$ | 244,5*             |
| kW at 0ºC/+40ºC                   | 209,6              |
| Sight Glass                       | 1                  |
| m3 / h                            | 296                |
| Remarks                           | *Capacity based on |
|                                   | +5ºC/+40ºC         |
| Weight in kg.                     | 725                |
| Sizes                             | 1350x700x660 mm    |
|                                   | (LxWxH)            |