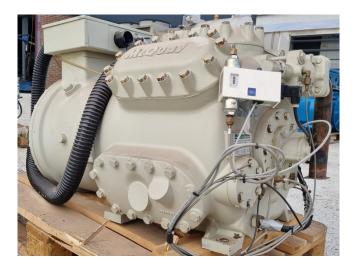

### McQuay MQC 806 S L

### **Specifications**

| Brand                             | McQuay             |
|-----------------------------------|--------------------|
| Туре                              | MQC 806 S L        |
| Refrigerant                       | Freon              |
| kW at $+10^{\circ}C/+40^{\circ}C$ | 244,5*             |
| kW at 0ºC/+40ºC                   | 209,6              |
| Sight Glass                       | 1                  |
| m3 / h                            | 296                |
| Remarks                           | *Capacity based on |
|                                   | +5ºC/+40ºC         |
| Weight in kg.                     | 725                |
| Sizes                             | 1350x700x660 mm    |
|                                   | (LxWxH)            |

#### Used McQuay MQC 806 S L

Used McQuay 806 S L semi-hermetic reciprocating compressor on Freon with a sight glass. The compressor has a displacement 296 m<sup>3</sup>/h. \*Why choose for HOSBV? We are not only the largest used refrigeration specialist in Europe, but also, we deliver all equipment including an extensive test, warranty and an industrial cleaning. \*Optionally we can also perform a new paint job and arrange the logistics.