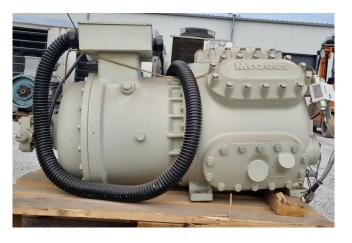

### McQuay MQC 806 S L

#### Used McQuay MQC 806 S L

Used McQuay 806 S L semi-hermetic reciprocating compressor on Freon with a sight glass. The compressor has a displacement 296 m<sup>3</sup>/h. \*Why choose for HOSBV? We are not only the largest used refrigeration specialist in Europe, but also, we deliver all equipment including an extensive test, warranty and an industrial cleaning. \*Optionally we can also perform a new paint job and arrange the logistics.