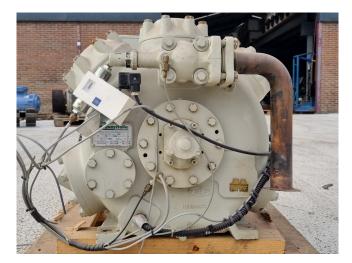

### McQuay MQC 806 S L

#### Used McQuay MQC 806 S L

Used McQuay 806 S L semi-hermetic reciprocating compressor on Freon with a sight glass. The compressor has a displacement 296 m<sup>3</sup>/h. \*Why choose for HOSBV? We are not only the largest used refrigeration specialist in Europe, but also, we deliver all equipment including an extensive test, warranty and an industrial cleaning. \*Optionally we can also perform a new paint job and arrange the logistics.