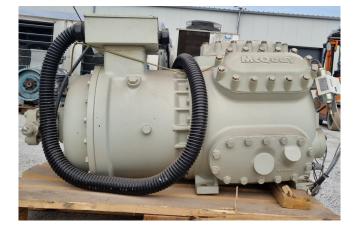

### McQuay MQC 806 S L

#### Used McQuay MQC 806 S L

Used McQuay 806 S L semi-hermetic reciprocating compressor on Freon with a sight glass. The compressor has a displacement 296 m<sup>3</sup>/h. \*Why choose for HOSBV? We are not only the largest used refrigeration specialist in Europe, but also, we deliver all equipment including an extensive test, warranty and an industrial cleaning. \*Optionally we can also perform a new paint job and arrange the logistics.